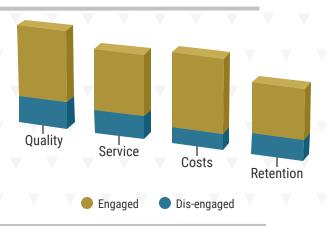

## Why Should You Care?

Statistics prove engaged employees cause increases in quality, service, and employee retention as well as reduced costs